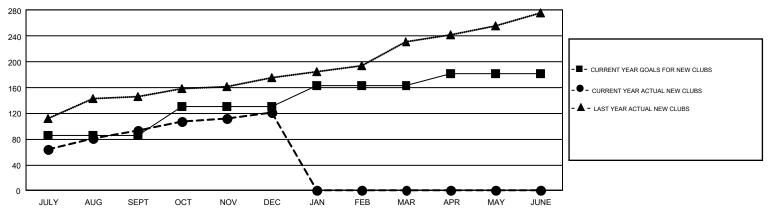

## GOALS AND ACTUAL NEW CLUBS CUMULATIVE

## GMT Constitutional Area 6, Group A

GMT: SWADESH RANJAN SAHA

REPORT DOES NOT INCLUDE CLUBS IN UNDISTRICTED AREAS.

| Clubs                 |               |           |               | Members               |                           |                         |                                                    |  |
|-----------------------|---------------|-----------|---------------|-----------------------|---------------------------|-------------------------|----------------------------------------------------|--|
| RESULTS FOR 2018-2019 |               |           |               | RESULTS FOR 2018-2019 |                           |                         |                                                    |  |
| QUARTER               | NEW CLUB GOAL | NEW CLUBS | DROPPED CLUBS | QUARTER               | MEMBER GROWTH NET<br>GOAL | MEMBER GROWTH<br>ACTUAL | DROPPED<br>MEMBERS ACTUAL<br>(including transfers) |  |
| JULY/AUG/SEPT         | 86            | 94        | 22            | JULY/AUG/SEPT         | 2,525                     | 3,850                   | 1,649                                              |  |
| OCT/NOV/DEC           | 45            | 27        | 106           | OCT/NOV/DEC           | 1,470                     | 2,240                   | 6,139                                              |  |
| JAN/FEB/MAR           | 32            | 0         | 0             | JAN/FEB/MAR           | 1,044                     | 0                       | 0                                                  |  |
| APR/MAY/JUNE          | 18            | 0         | 0             | APR/MAY/JUNE          | 300                       | 0                       | 0                                                  |  |