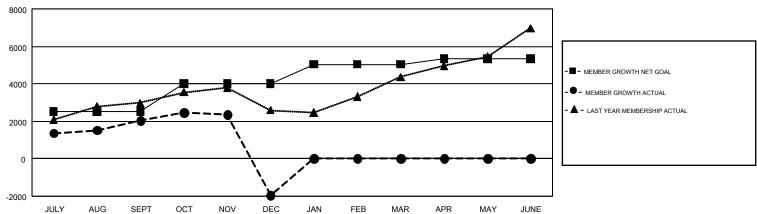

## GOALS AND ACTUAL MEMBERS CUMULATIVE

| DROPPED CLUBS: 128 |             | 687 CLUBS OF 1,784 ADDED 1 OR<br>MORE NEW MEMBERS | GENDER DISTRIBUTION  MALE 40,592 (72.74%) |                 |        |
|--------------------|-------------|---------------------------------------------------|-------------------------------------------|-----------------|--------|
| DROPPED MEMBERS    |             |                                                   | FEMALE                                    | 15,209 (27.26%) |        |
| DECEASED           | 68<br>3,719 | CLICK HERE FOR CUMULATIVE                         | TOTAL FAMILY UNIT MEMBERS                 |                 | 24,962 |
| OTHER 4,000        |             | MEMBERSHIP DATA                                   | FAMILY MEMBERS PAYING HALF DUES           |                 | 15,234 |
| TOTAL              | 7,787       |                                                   |                                           |                 |        |

## GMT Constitutional Area 6, Group A

GMT: SWADESH RANJAN SAHA

REPORT DOES NOT INCLUDE CLUBS IN UNDISTRICTED AREAS.

| Clubs                 |               |           |               | Members               |                           |                         |                                                    |  |
|-----------------------|---------------|-----------|---------------|-----------------------|---------------------------|-------------------------|----------------------------------------------------|--|
| RESULTS FOR 2018-2019 |               |           |               | RESULTS FOR 2018-2019 |                           |                         |                                                    |  |
| QUARTER               | NEW CLUB GOAL | NEW CLUBS | DROPPED CLUBS | QUARTER               | MEMBER GROWTH NET<br>GOAL | MEMBER GROWTH<br>ACTUAL | DROPPED<br>MEMBERS ACTUAL<br>(including transfers) |  |
| JULY/AUG/SEPT         | 86            | 94        | 22            | JULY/AUG/SEPT         | 2,525                     | 3,850                   | 1,649                                              |  |
| OCT/NOV/DEC           | 45            | 27        | 106           | OCT/NOV/DEC           | 1,470                     | 2,240                   | 6,139                                              |  |
| JAN/FEB/MAR           | 32            | 0         | 0             | JAN/FEB/MAR           | 1,044                     | 0                       | 0                                                  |  |
| APR/MAY/JUNE          | 18            | 0         | 0             | APR/MAY/JUNE          | 300                       | 0                       | 0                                                  |  |